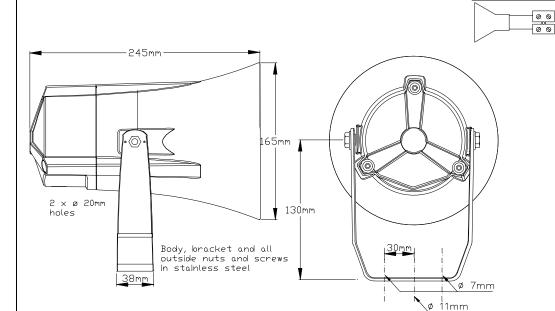

| Specifications        |                            |  |
|-----------------------|----------------------------|--|
| Material / Color      | Stainless steel 316        |  |
| Mounting              | U Bracket                  |  |
| Termination           | Inside screw terminals     |  |
| Weight w/transformer  | 6,5 kg                     |  |
| IP-rating             | 67                         |  |
| Max. / min. amb. temp | 180°C / -55°C              |  |
| Rated / max. power    | 15 W / 20 W                |  |
| SPL 1W/1m             | 107 dB                     |  |
| SPL rated power       | 118 dB                     |  |
| Effective freq. range | 380 – 90000 Hz             |  |
| Options               | Impedances, colors, labels |  |

### **Installation, Operation and Maintenance Procedures**

- Fasten the bracket to wall/ceiling with three screws.
- Remove lid by three screws. Lead cable through cable gland (not provided) and connect to terminal 70V or 100V.
- Select power in the transformer as required.
- Screw lid back into place, three screws with a torque of 2 Nm to assure the IP rating.
- To change the position of the loudspeaker, please adjust the bracket (by loosening / tightening the screws) as required.
- For optimum performance, always use the correct voltage / power and operate within the frequency limits as stated.
- Do not open loudspeaker when energized.
- This loudspeaker is supplied with a two years warranty against defective workmanship.