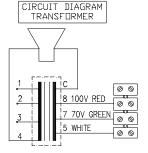

#### 70/100 volt combined transformer Primary connections White: Green 70 V White: Red 100 V Secondary nominal tappings C:1 15,0 W C:2 7,5 W

C:3

C:4

4,0 W

2,0 W

| 3        |               | $\sim$ | M <sub>M</sub> | <b>\</b> |
|----------|---------------|--------|----------------|----------|
| ;        | $\mathcal{N}$ | V      | M. J           | 1        |
|          |               |        | \]             |          |
| )        | 1             |        |                |          |
|          |               |        | 11             | 1111     |
|          | /             |        |                | 1.       |
| )        |               |        |                | <u> </u> |
| <i>,</i> |               |        |                | <b> </b> |
| /        |               |        |                | 11111    |
| ; /      |               |        |                | m        |